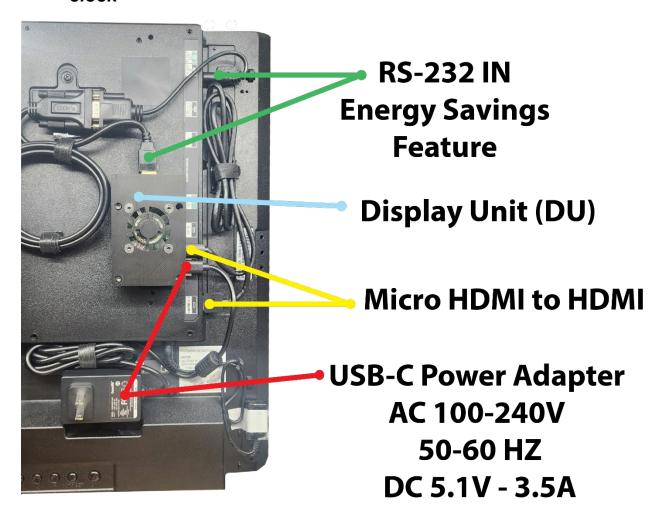

# Product Catalog Part Number: TTC-D49-WIFI-001 Included Parts

| 1 | 49" Commercial 24x7 LCD Monitor x2                |
|---|---------------------------------------------------|
| 2 | Time Zone Single Board Computer Display Unit (DU) |
| 3 | Touchscreen Remote Unit (RU)                      |
| 4 | Power Supply USB-C AC100-240V DC 5.1V 3.5A x2     |
| 5 | HDMI Cable x2                                     |
| 6 | DB Cable x2                                       |
| 7 | 20 FT Extension Cable                             |
| 8 | Wall Mount x2                                     |

#### Installation

- 1. Units come prewired with mounting brackets installed on LCDs
- 2. Install wall mounts on wall, hang LCDs
- 3. Power on LCDs, DU, RU
- 4. Follow instructions on RU and begin programming time zone clock