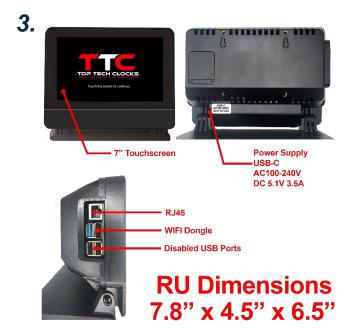

# Product Catalog Part Number: TTC-D49-WIFI-001 Included Parts

| 1 | 49" Commercial 24x7 LCD Monitor x2                |
|---|---------------------------------------------------|
| 2 | Time Zone Single Board Computer Display Unit (DU) |
| 3 | Touchscreen Remote Unit (RU)                      |
| 4 | Power Supply USB-C AC100-240V DC 5.1V 3.5A x2     |
| 5 | HDMI Cable x2                                     |
| 6 | DB Cable x2                                       |
| 7 | 20 FT Extension Cable                             |
| 8 | Wall Mount x2                                     |