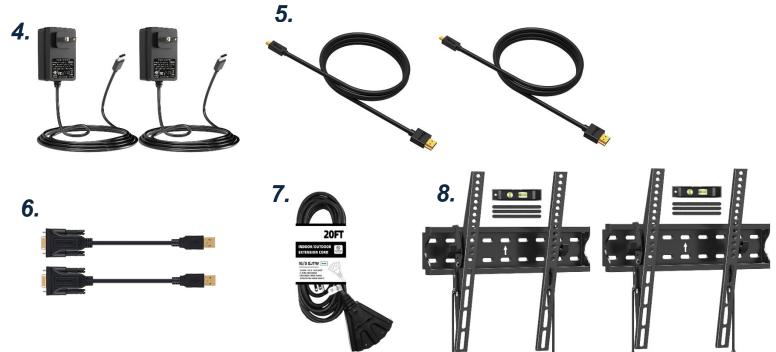

# Product Catalog Part Number: TTC-D49-WIFI-001 Included Parts

| 1 | 49" Commercial 24x7 LCD Monitor x2                |
|---|---------------------------------------------------|
| 2 | Time Zone Single Board Computer Display Unit (DU) |
| 3 | Touchscreen Remote Unit (RU)                      |
| 4 | Power Supply USB-C AC100-240V DC 5.1V 3.5A x2     |
| 5 | HDMI Cable x2                                     |
| 6 | DB Cable x2                                       |
| 7 | 20 FT Extension Cable                             |
| 8 | Wall Mount x2                                     |