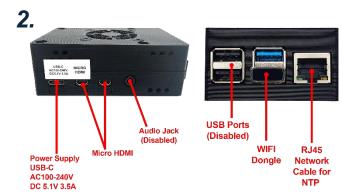

# Product Catalog Part Number: TTC-D49-WIFI-001 Included Parts

| 1 | 49" Commercial 24x7 LCD Monitor x2                |
|---|---------------------------------------------------|
| 2 | Time Zone Single Board Computer Display Unit (DU) |
| 3 | Touchscreen Remote Unit (RU)                      |
| 4 | Power Supply USB-C AC100-240V DC 5.1V 3.5A x2     |
| 5 | HDMI Cable x2                                     |
| 6 | DB Cable x2                                       |
| 7 | 20 FT Extension Cable                             |
| 8 | Wall Mount x2                                     |

**DU Dimensions** 3.5" x 1.25" x 2.25"