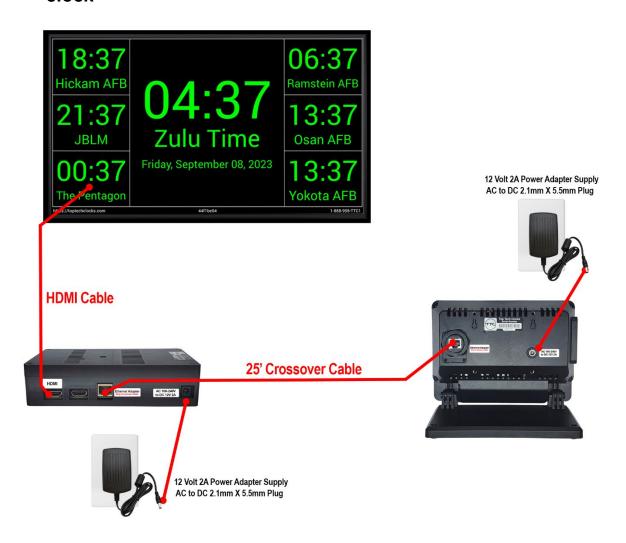

# Product Catalog Part Number: TTC-S49-SCIF-001 Included Parts

| 1 | 49" Commercial 24x7 LCD Monitor                   |
|---|---------------------------------------------------|
| 2 | Time Zone Single Board Computer Display Unit (DU) |
| 3 | Touchscreen Remote Unit (RU)                      |
|   | Power Supply 12V 2A AC100-240V Plug 5.5mm x       |
| 4 | 2.1mm                                             |
| 5 | HDMI Cable                                        |
| 6 | 25 FT Network Cable                               |
| 7 | 20 FT Extension Cable                             |
| 8 | Wall Mount                                        |

**Power** 

**Supply** 

RJ45 Ethernet for direct wired connection with display unit

#### Installation

- 1. Units come prewired with mounting brackets installed on LCD
- 2. Install wall mount on wall, hang LCD
- 3. Power on LCD, DU, RU
- 4. Attach network cable from RJ45 on DU to RJ45 on RU
- 5. Follow instructions on RU and begin programming time zone clock