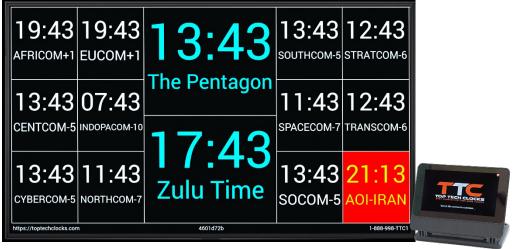

#### Features:

- Customer scalable time zone template database, display up to 24 time zone locations.
- WIFI and speakers removed, USBs removed or epoxied sealed closed/inaccessible.
- Included first of its kind patent-pending touchscreen remote with integrated smart search feature.
- Search from a database of 200,000 cities and US military bases worldwide.
- Our proprietary software automatically loads time zone offsets, daylight savings settings, and precisely centers location labels/date labels.
- On-screen programming instructions guide you through each step of the configuration.
- Save, edit, and recall almost unlimited configured templates.
- Color changeable time, label, date, and backgrounds for areas of interest or concern.
- Customize your display for time and date settings for each time zone individually: e.g. long date vs. short date format, seconds vs. no seconds displayed, and much more.
- Commercial grade, certified 24x7-hour rated displays allow for uninterrupted operations.
- Configure time zones in a matter of minutes as opposed to hours.
- TAA compliant
- Energy Star Rated commercial monitor.