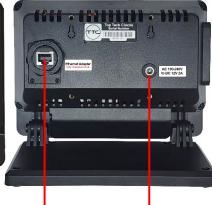

**Power** 

**Supply** 

RJ45 Ethernet for direct wired connection with display unit

#### Installation

- 1. Units come prewired with mounting brackets installed on LCD
- 2. Install wall mount on wall, hang LCD
- 3. Power on LCD, DU, RU
- 4. Attach network cable from RJ45 on DU to RJ45 on RU
- 5. Follow instructions on RU and begin programming time zone clock