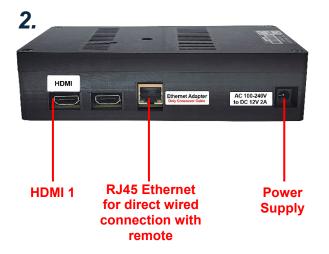

# Product Catalog Part Number: TTC-S49-SCIF-001 Included Parts

| 1 | 49" Commercial 24x7 LCD Monitor                   |
|---|---------------------------------------------------|
| 2 | Time Zone Single Board Computer Display Unit (DU) |
| 3 | Touchscreen Remote Unit (RU)                      |
|   | Power Supply 12V 2A AC100-240V Plug 5.5mm x       |
| 4 | 2.1mm                                             |
| 5 | HDMI Cable                                        |
| 6 | 25 FT Network Cable                               |
| 7 | 20 FT Extension Cable                             |
| 8 | Wall Mount                                        |

#### Installation

- 1. Units come prewired with mounting brackets installed on LCD
- 2. Install wall mount on wall, hang LCD
- 3. Power on LCD, DU, RU
- 4. Attach network cable from RJ45 on DU to RJ45 on RU
- 5. Follow instructions on RU and begin programming time zone clock