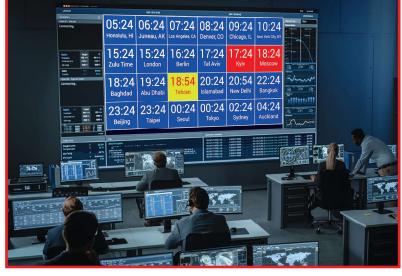

r-friendly time zone clock
- · Program a time zone clock within minutes
- Built-in instructions on remote
- Touchscreen remote included with system
- Location labels auto center
- LCD technology
- 24/7 commercial displays
- SCIF room options
- Video conference or presention options

- In stock items ship out in 2 business days
- Software embedded device for customer owned LCD or projector
- Truly deployable OCONUS
- Wi-Fi options for NTP synchronization
- Save/edit/recall thousands of customized time zone clocks
- TAA Compliant
- Product life extension software with full systems
- Energy Star rated displays
- All time zone settings auto populate
- Environmentally conscious design, FAR 23.203 Compliant
- Single & dual display options
- Software upgrade options



# **CAMERA NOT INCLUDED**







**Great Option For Command Centers**