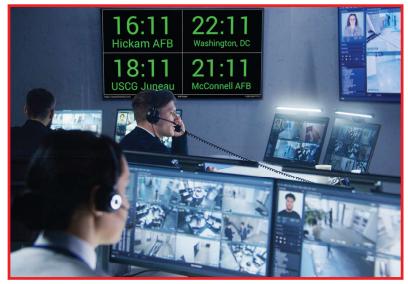

iendly time zone clock
- · Program a time zone clock within minutes
- Built-in instructions on remote
- Touchscreen remote included with system
- Location labels auto center
- LCD technology
- 24/7 commercial displays
- SCIF room options
- Video conference or presention options

- In stock items ship out in 2 business days
- Software embedded device for customer owned LCD or projector
- Truly deployable OCONUS
- Wi-Fi options for NTP synchronization
- Save/edit/recall thousands of customized time zone clocks
- TAA Compliant
- Product life extension software with full systems
- Energy Star rated displays
- All time zone settings auto populate
- Environmentally conscious design, FAR 23.203 Compliant
- Single & dual display options
- Software upgrade options



# **CAMERA NOT INCLUDED**







**Great Option For Command Centers**