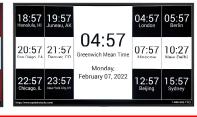

# **KEY FEATURES**

- Time zone template database from 1 to 48 time zones
- 200,000 city & military database
- Color changeable time, date, label, and background
- 100% user-friendly time zone clock
- · Program a time zone clock within minutes
- Built-in instructions on remote
- Touchscreen remote included with system
- Location labels auto center
- LCD technology
- 24/7 commercial displays
- SCIF room options
- Video conference or presention options