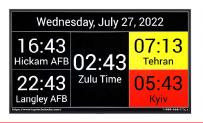

# **KEY FEATURES**

- Time zone template database from 1 to 48 time zones
- 200,000 city & military database
- Color changeable time, date, label, and background
- 100% user-friendly time zone clock
- · Program a time zone clock within minutes
- Built-in instructions on remote
- Touchscreen remote included with system
- Location labels auto center
- LCD technology
- 24/7 commercial displays
- SCIF room options
- Video conference or presention options