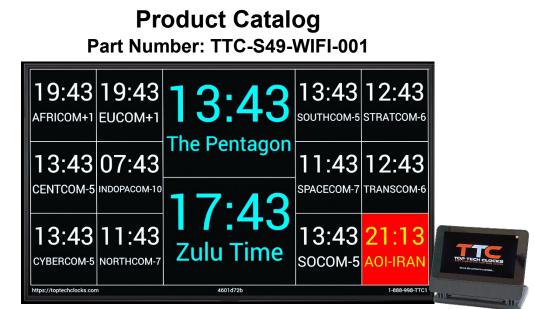

# Product Catalog

Part Number: TTC-S49-WIFI-001

## **Product Catalog** Part Number: TTC-S49-WIFI-001 **Included Scalable Time Zone Templates**

| 1 Time Zone                         | 2 Time Zones         |                      | 3 Time Zones         |                      |                      | 4 Time Zones                                       |                                                    |
|-------------------------------------|----------------------|----------------------|----------------------|----------------------|----------------------|----------------------------------------------------|----------------------------------------------------|
| 06:59                               | 06:59                | 07:59                | 06:59                | 07:59                | 08:59                | <b>06:59</b><br>Zone 1                             | 08:59<br>Zone 3                                    |
| Zone 1                              | Zone 1               | Zone 2               | Zone 1               | Zone 2               | Zone 3               | <b>07:59</b><br>Zone 2                             | <b>09:59</b><br>Zone 4                             |
| 06:59                               | 06:59                | 07:59                | 06:59                | 07:59                | 08:59                | 06:59<br>Zone 1                                    | 08:59<br>Zone 3                                    |
| Zone 1<br>Friday, February 02, 2024 | Zone 1<br>01/01/2024 | Zone 2<br>01/01/2024 | Zone 1<br>01/01/2024 | Zone 2<br>01/01/2024 | Zone 3<br>01/01/2024 | 01/01/2024<br><b>07:59</b><br>Zone 2<br>01/01/2024 | 01/01/2024<br><b>09:59</b><br>Zone 4<br>01/01/2024 |

## Product Catalog Part Number: TTC-S49-WIFI-001 Included Scalable Time Zone Templates