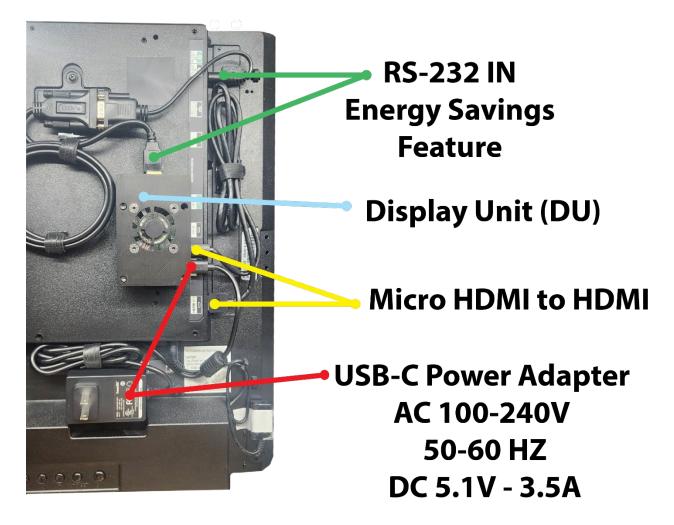

# Installation

- 1. Units come prewired with mounting brackets installed on LCD
- 2. Install wall mount on wall, hang LCD
- 3. Power on LCD, DU, RU
- 4. Follow instructions on RU and begin programming time zone clock