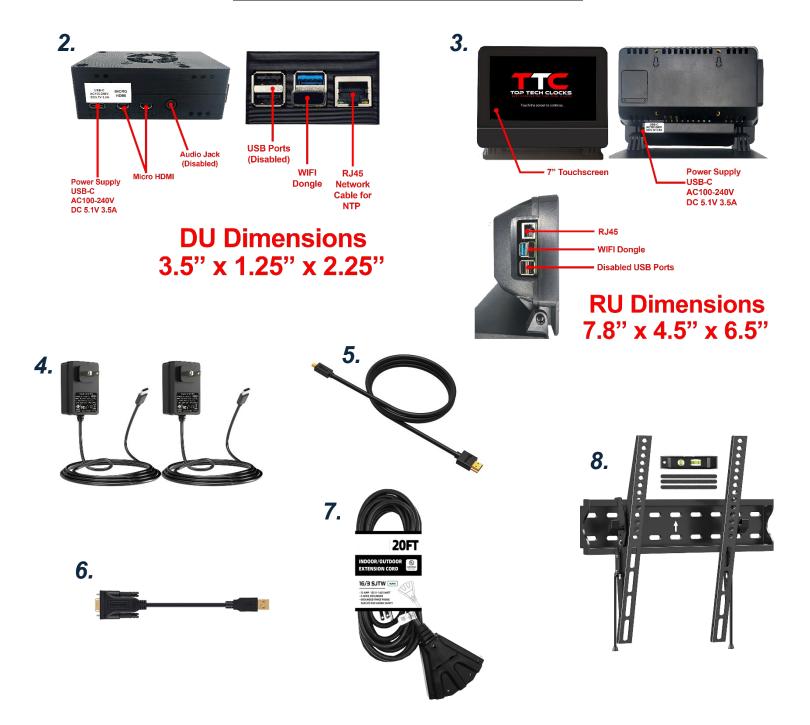

## Product Catalog Part Number: TTC-S49-WIFI-001 Included Parts

- 1 49" Commercial 24x7 LCD Monitor
- 2 Time Zone Single Board Computer Display Unit (DU)
- 3 Touchscreen Remote Unit (RU)
- 4 Power Supply USB-C AC100-240V DC 5.1V 3.5A x2
- 5 HDMI Cable
- 6 DB Cable
- 7 20 FT Extension Cable
- 8 Wall Mount

# Installation

- 1. Units come prewired with mounting brackets installed on LCD
- 2. Install wall mount on wall, hang LCD
- 3. Power on LCD, DU, RU
- 4. Follow instructions on RU and begin programming time zone clock