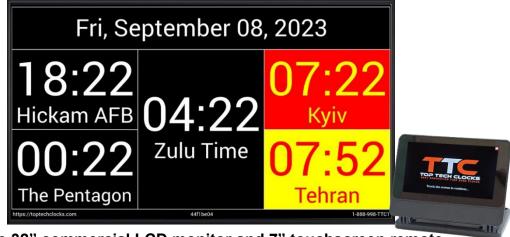

# **Product Catalog**

Part Number: TTC-S32-WIFI-001

Single 32" commercial LCD monitor and 7" touchscreen remote Includes all mounting hardware, 20' power extension cord, HDMI cable, RS232 DB cable.

#### Features:

- Customer scalable time zone template database, display up to 9 time zone locations.
- Included first of its kind patent-pending touchscreen remote with integrated smart search feature.
- Search from a database of 200,000 cities and US military bases worldwide.
- Our proprietary software automatically loads time zone offsets, daylight savings settings, and precisely centers location labels/date labels.
- On-screen programming instructions guide you through each step of the configuration.
- Save, edit, and recall almost unlimited configured templates.
- Color changeable time, label, date, and backgrounds for areas of interest or concern.
- Customize your display for time and date settings for each time zone individually: e.g. long date vs. short date format, seconds vs. no seconds displayed, and much more.
- Commercial grade, certified 24x7-hour rated displays allow for uninterrupted operations.
- Configure time zones in a matter of minutes as opposed to hours.
- NTP or custom NTP settings on remote.
- TAA compliant
- Energy savings feature with custom on/off times.
- Energy Star rated commercial monitor.