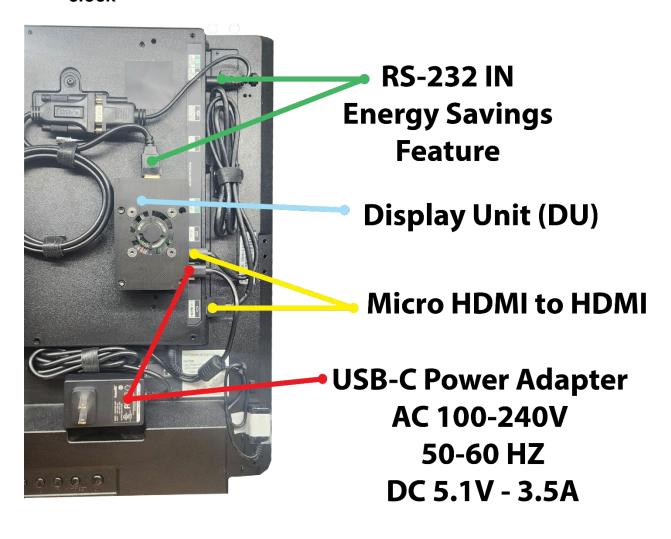

# Product Catalog Part Number: TTC-S32-WIFI-001 Included Parts

| 1 | 32" Commercial 24x7 LCD Monitor                   |
|---|---------------------------------------------------|
| 2 | Time Zone Single Board Computer Display Unit (DU) |
| 3 | Touchscreen Remote Unit (RU)                      |
| 4 | Power Supply USB-C AC100-240V DC 5.1V 3.5A x2     |
| 5 | HDMI Cable                                        |
| 6 | DB Cable                                          |
| 7 | 20 FT Extension Cable                             |
| 8 | Wall Mount                                        |

**DU Dimensions** 3.5" x 1.25" x 2.25"

#### Installation

- 1. Units come prewired with mounting brackets installed on LCD
- 2. Install wall mount on wall, hang LCD
- 3. Power on LCD, DU, RU
- 4. Follow instructions on RU and begin programming time zone clock