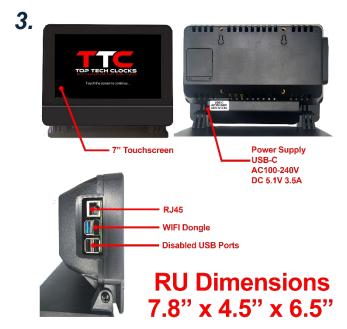

# Product Catalog Part Number: TTC-S32-WIFI-001 Included Parts

| 1 | 32" Commercial 24x7 LCD Monitor                   |
|---|---------------------------------------------------|
| 2 | Time Zone Single Board Computer Display Unit (DU) |
| 3 | Touchscreen Remote Unit (RU)                      |
| 4 | Power Supply USB-C AC100-240V DC 5.1V 3.5A x2     |
| 5 | HDMI Cable                                        |
| 6 | DB Cable                                          |
| 7 | 20 FT Extension Cable                             |
| 8 | Wall Mount                                        |