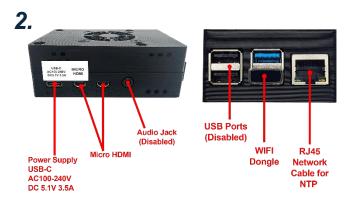

# Product Catalog Part Number: TTC-S32-WIFI-001 Included Parts

| 1 | 32" Commercial 24x7 LCD Monitor                   |
|---|---------------------------------------------------|
| 2 | Time Zone Single Board Computer Display Unit (DU) |
| 3 | Touchscreen Remote Unit (RU)                      |
| 4 | Power Supply USB-C AC100-240V DC 5.1V 3.5A x2     |
| 5 | HDMI Cable                                        |
| 6 | DB Cable                                          |
| 7 | 20 FT Extension Cable                             |
| 8 | Wall Mount                                        |

**DU Dimensions** 3.5" x 1.25" x 2.25"